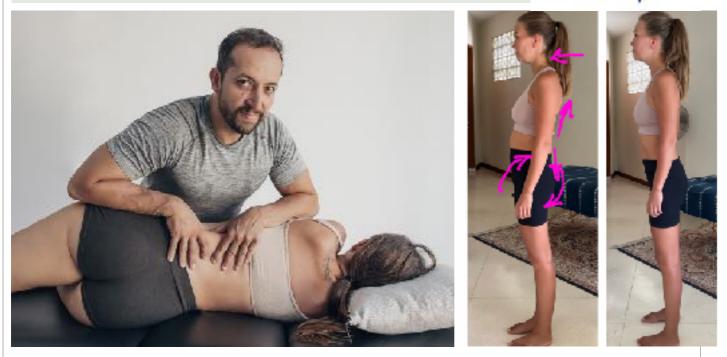

The rolfer communicates with the nervous system and helps change the pre-movement and the unconscious patterns that hold the body in a state disharmony, helping to break old dysfunctional patterns. This improves function of the body and leads to better posture and greater self perception.

A rolfing session can be very beneficial at the beginning of the training to develop awareness and be mindful of compensations in the yoga practice.