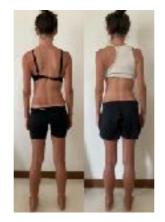

The rolfer communicates with the nervous system and helps change the pre-movement and the unconscious patterns that hold the body in a state disharmony, helping to break old dysfunctional patterns. This improves function of the body and leads to better posture and greater self perception.

A rolfing session can be very beneficial at the beginning of the training to develop awareness and be mindful of compensations in the yoga practice.